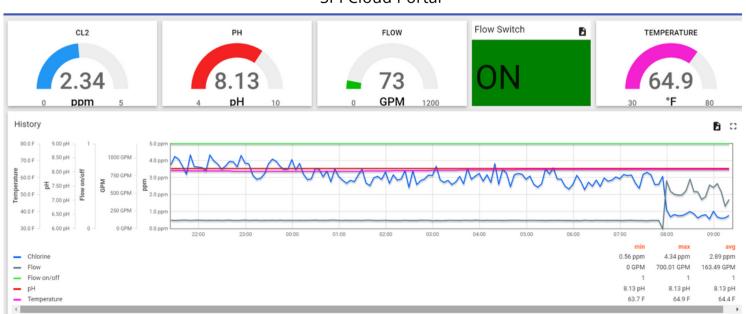

### Secure Customer Portal

Data and reports are accessible from a secure web portal from any web-enabled device. Live graphical dashboards to monitor and trend chemical data.

Track the operating time and last calibration date for each sensor

## Reports and Alarm Notifications

Real-time alarms are delivered via phone, text message, email.

Chemical alarm limits, probe health and probe calibration notifications

Each alarm is logged with a timestamp on the web portal for tracking and reporting. Settings can be tailored to better fit the customer's alarming needs.

## **SPI Cloud Portal**

#### **SPI Cloud Portal**