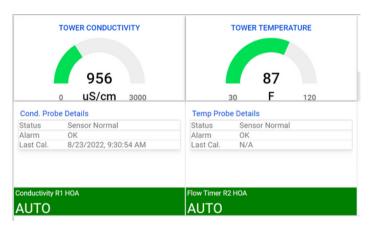

### Secure Customer Portal

Data and reports are accessible from a secure web portal from any web-enabled device. Live graphical dashboards to monitor and trend chemical data.

Track the operating time and last calibration date for each sensor

## Reports and Alarm Notifications

Real-time alarms are delivered via phone, text message, email.

Chemical alarm limits, probe health and probe calibration notifications

Each alarm is logged with a timestamp on the web portal for tracking and reporting. Settings can be tailored to better fit the customer's alarming needs.